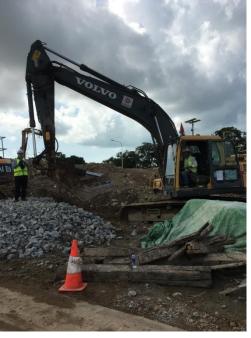

In late November 2018, SamWoh had requested for a short presentation and demonstration on one of their site at Changi South, Singapore. A week after, SamWoh had invited us for another short demonstration with one of their client, LTA, as they were interested to know more about ZoneSafe System. LTA was impressed and believe that ZoneSafe System will also helps to enhance the safety and health culture on site.

In conclusion, SAMWOH had requested for a pilot project (2 month) for one of LTA construction site and requested for the ZoneSafe Unit to be install onto one of their excavator.

SamWoh and LTA had agreed with the total costing of the pilot project and will commence in late February 2019.