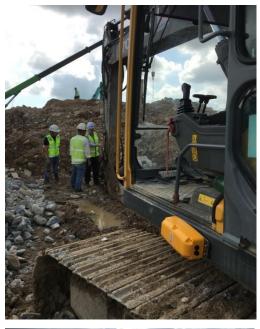

In late November 2018, SamWoh had requested for a short presentation and demonstration on one of their site at Changi South, Singapore. A week after, SamWoh had invited us for another short demonstration with one of their client, LTA, as they were interested to know more about ZoneSafe System. LTA was impressed and believe that ZoneSafe System will also helps to enhance the safety and health culture on site.

In conclusion, SAMWOH had requested for a pilot project (2 month) for one of LTA construction site and requested for the ZoneSafe Unit to be install onto one of their excavator.

SamWoh and LTA had agreed with the total costing of the pilot project and will commence in late February 2019.